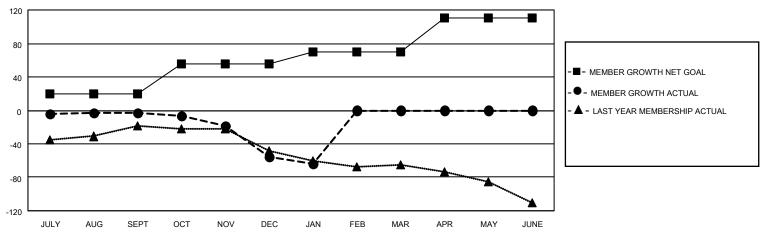

## GOALS AND ACTUAL MEMBERS CUMULATIVE

| DROPPED CLUBS: 4 |     | 14 CLUBS OF 48 ADDED 1 OR<br>MORE NEW MEMBERS | GENDER DISTRIBUTION       |              |  |
|------------------|-----|-----------------------------------------------|---------------------------|--------------|--|
|                  |     | WORE NEW WEWBERS                              | MALE                      | 580 (67.36%) |  |
|                  |     |                                               | FEMALE                    | 281 (32.64%) |  |
| DROPPED MEMBERS  |     |                                               | NON BINARY                | 0 (0.00%)    |  |
|                  |     |                                               | PREFER NOT TO ANSWER      | 0 (0.00%)    |  |
| DECEASED         | 10  |                                               |                           |              |  |
| CLUB CANCELLED   | 25  | CLICK HERE FOR CUMULATIVE                     | TOTAL FAMILY UNIT MEMBERS | 104          |  |
| OTHER            | 67  | MEMBERSHIP DATA                               |                           |              |  |
| TOTAL            | 102 |                                               | FAMILY MEMBERS PAYING HAI | _F DUES 53   |  |
|                  |     |                                               |                           |              |  |

## MONTHLY MEMBERSHIP PROGRESS REPORT

LOCATION GEORGIA District 18 O Results as of: 1/31/2023

| Clubs RESULTS FOR 2022-2023 |   |   |   | Members RESULTS FOR 2022-2023 |    |    |    |
|-----------------------------|---|---|---|-------------------------------|----|----|----|
|                             |   |   |   |                               |    |    |    |
| JULY/AUG/SEPT               | 1 | 0 | 0 | JULY/AUG/SEPT                 | 20 | 30 | 22 |
| OCT/NOV/DEC                 | 1 | 0 | 4 | OCT/NOV/DEC                   | 35 | 16 | 69 |
| JAN/FEB/MAR                 | 1 | 0 | 0 | JAN/FEB/MAR                   | 15 | 3  | 11 |
| APR/MAY/JUNE                | 1 | 0 | 0 | APR/MAY/JUNE                  | 40 | 0  | 0  |