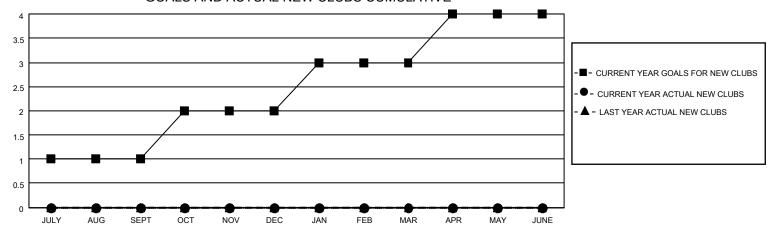

## GOALS AND ACTUAL NEW CLUBS CUMULATIVE

## MONTHLY MEMBERSHIP PROGRESS REPORT

LOCATION GEORGIA District 18 O Results as of: 1/31/2023

| Clubs RESULTS FOR 2022-2023 |   |   |   | Members RESULTS FOR 2022-2023 |    |    |    |
|-----------------------------|---|---|---|-------------------------------|----|----|----|
|                             |   |   |   |                               |    |    |    |
| JULY/AUG/SEPT               | 1 | 0 | 0 | JULY/AUG/SEPT                 | 20 | 30 | 22 |
| OCT/NOV/DEC                 | 1 | 0 | 4 | OCT/NOV/DEC                   | 35 | 16 | 69 |
| JAN/FEB/MAR                 | 1 | 0 | 0 | JAN/FEB/MAR                   | 15 | 3  | 11 |
| APR/MAY/JUNE                | 1 | 0 | 0 | APR/MAY/JUNE                  | 40 | 0  | 0  |